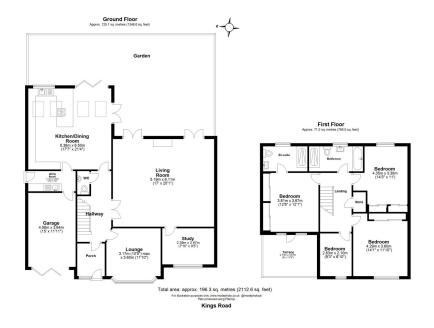

## CARTERREMY

ESTATES

Carter Remy are extremely pleased to be Introducing an Exquisite 4 Bedroom Detached Residence in an Exceptionally Coveted Locale guided at £735,000 to £815,000

Nestled in one of the most sought-after ares on the cusp of Billericay, this exquisite 4-bedroom detached home stands as a testament to luxury living. Boasting expansive living spaces, three elegant reception rooms, and a truly spectacular kitchen diner, it's the epitome of family-oriented bliss.

With four generously sized bedrooms, including a master suite that opens onto an incredible roof terrace, this home offers unparalleled comfort. Picture yourself unwinding with a glass of wine, basking in the breathtaking views of mature fields during those occasional sunsoaked evenings.

The thoughtfully landscaped rear garden is a sanctuary for relaxation and family entertainment. Designed with meticulous care, it's the ideal backdrop for creating cherished memories.

Additional features include a double garage and a sweeping driveway, accommodating up to six cars—an invaluable asset in today's busy world.