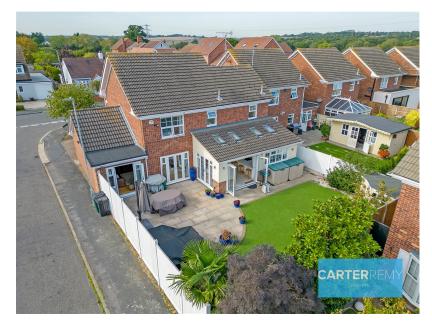

The thoughtfully landscaped rear garden is a sanctuary for relaxation and family entertainment. Designed with meticulous care, it's the ideal backdrop for creating cherished memories.

Additional features include a double garage and a sweeping driveway, accommodating up to six cars—an invaluable asset in today's busy world.