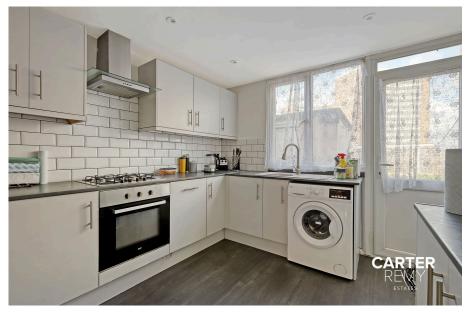

As you step inside, you are greeted by a welcoming entrance leading to a practical ground floor cloakroom. The spacious lounge and large well-proportioned kitchen, providing ample space for all your daily activities, whether it's family meals or entertaining friends.