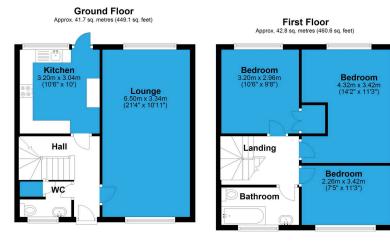

Total area: approx. 84.5 sq. metres (909.7 sq. feet) Alexandra Close, Gravs

- Ideal for first-time buyers or
  Priced competitively for property investors
  - excellent value
- 3 spacious double bedrooms Ground floor cloakroom for for comfortable living
  - added convenience
- · Bright and airy lounge
- · Ample space for daily activities and entertaining
- Family bathroom on the first off-street parking for 2 cars floor for easy access
- Close to reputable schools and excellent transport links
- Don't miss out—schedule your viewing today!