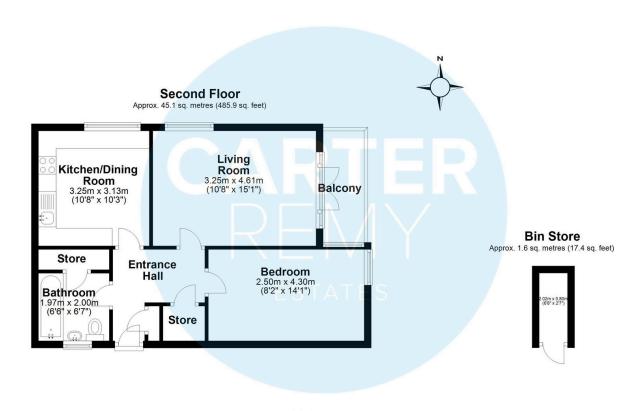

lly located close to the local town and boasting superb travel links. This modern retreat offers a perfect blend of comfort, convenience, and style.

A bright and airy bedroom designed for relaxation, featuring ample storage space, enjoy a warm and inviting atmosphere all year round with efficient gas central heating.



## **Key Features**

- Modern one-bedroom top floor apartment
- · Efficient gas central heating for yearround comfort
- Excellent transport links for easy commuting
- Convenient communal parking available
- Long lease offering stability and security

- Bright and airy bedroom with ample storage
- · Prime location near local shops and cafes
- Secure access system for added safety
- Private balcony with stunning grassland views
- · Ideal for first-time buyers and investors



Total area: approx. 46.8 sq. metres (503.3 sq. feet) Sandon Rd