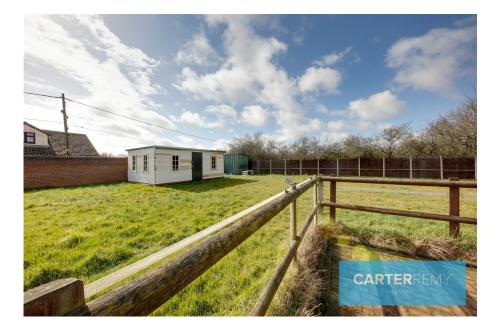

## Elm Road, Bowers Gifford, SS13

Guide Price £895,000

Carter Remy estate agents proudly present to the market this impressive detached home situated on a private road in the sought after area of Bowers Gifford. This imposing home has two separate gated entrances into the property such is the size of the driveway which can provide parking for a countless number of large vehicles. There is stables to the side of the property which is perfect for equestrian use and the overall plot is approximately 0.75 acres. This home really doesn't disappoint internally either with close to 1500 SqFt of accomodation to the ground floor alone with some really impressive living and entertaining space which would be the perfect place for those large family gatherings. This property also boasts a fully detached and independent three bedroom annexe which is also over 1100 SqFt in size and is a perfect dwelling for anyone looking to have family members live close to them or even the potential of generating some rental income.