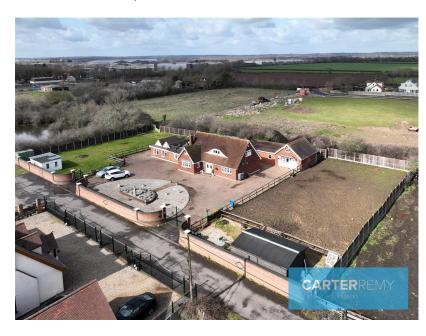

## Elm Road, Bowers Gifford, SS13

Guide Price £895,000

Carter Remy estate agents proudly present to the market this impressive detached home situated on a private road in the sought after area of Bowers Gifford. This imposing home has two separate gated entrances into the property such is the size of the driveway which can provide parking for a countless number of large vehicles. There is stables to the side of the property which is perfect for equestrian use and the overall plot is approximately 0.75 acres. This home really doesn't disappoint internally either with close to 1500 SqFt of accomodation to the ground floor alone with some really impressive living and entertaining space which would be the perfect place for those large family gatherings. This property also boasts a fully detached and independent three bedroom annexe which is also over 1100 SqFt in size and is a perfect dwelling for anyone looking to have family members live close to them or even the potential of generating some rental income.