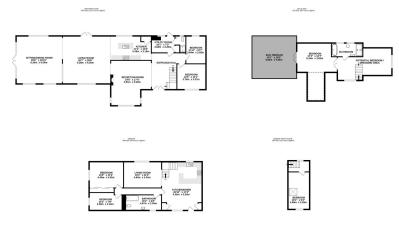

## TOTAL FLOOR AREA: 3662 sq.ft. (340.2 sq.m.) approx.

Nist every attempt has been made to ensure the accuracy of the flooping contained here, measurements of doors, whiches, which we have the services and any other terms are approximate and no responsibility is taken for any error, omission or mis-statement. This jet in for illustrative purposes only and both do the used as such by any prospective purchaser. The services, systems and appliances shown have not been tested and no guarantee as to their operability or deficiency can be given.

Made with Metropix ©2023

Cornwallis business centre,

**T** 01268 727757

**W** www.carterremy.co.uk