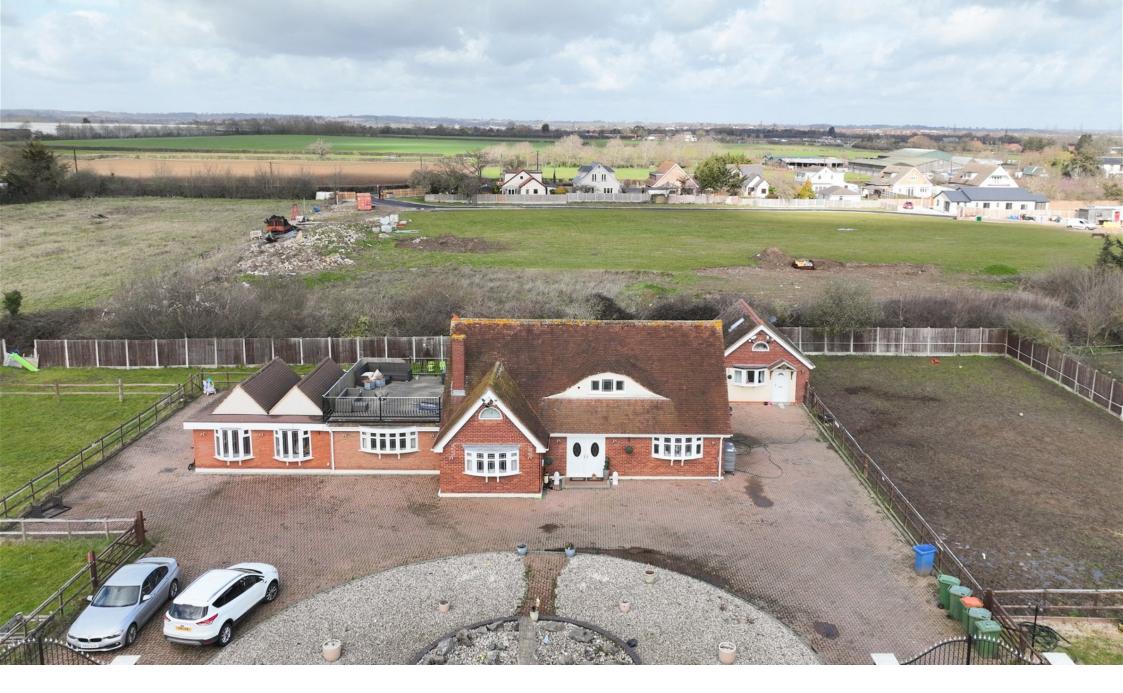

## Elm Road, Bowers Gifford, SS13

Guide Price £895,000

Carter Remy estate agents proudly present to the market this impressive detached home situated on a private road in the sought after area of Bowers Gifford. This imposing home has two separate gated entrances into the property such is the size of the driveway which can provide parking for a countless number of large vehicles. There is stables to the side of the property which is perfect for equestrian use and the overall plot is approximately 0.75 acres. This home really doesn't disappoint internally either with close to 1500 SqFt of accomodation to the ground floor alone with some really impressive living and entertaining space which would be the perfect place for those large family gatherings. This property also boasts a fully detached and independent three bedroom annexe which is also over 1100 SqFt in size and is a perfect dwelling for anyone looking to have family members live close to them or even the potential of generating some rental income.