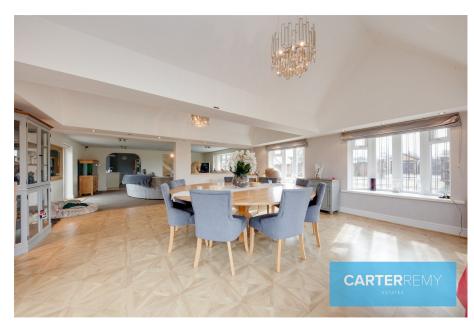

## Elm Road, Bowers Gifford, SS13

Guide Price £895,000

Carter Remy estate agents proudly present to the market this impressive detached home situated on a private road in the sought after area of Bowers Gifford. This imposing home has two separate gated entrances into the property such is the size of the driveway which can provide parking for a countless number of large vehicles. There is stables to the side of the property which is perfect for equestrian use and the overall plot is approximately 0.75 acres. This home really doesn't disappoint internally either with close to 1500 SqFt of accomodation to the ground floor alone with some really impressive living and entertaining space which would be the perfect place for those large family gatherings. This property also boasts a fully detached and independent three bedroom annexe which is also over 1100 SqFt in size and is a perfect dwelling for anyone looking to have family members live close to them or even the potential of generating some rental income.