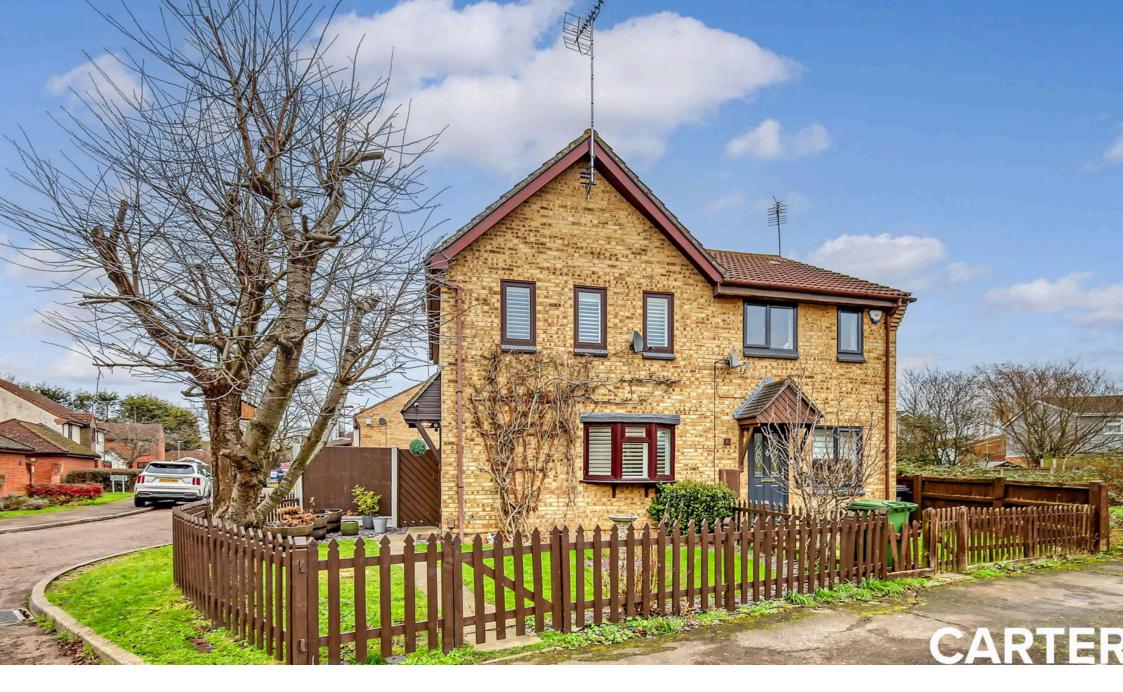

## Wood Green, Basildon, SS13 Guide Price £345,000

🍋 3 🚰 1 🚍 1

Guide price £345,000-£365,000. Welcome to this delightful threebedroom semi-detached home, perfectly situated on a generous corner plot in a peaceful cul-de-sac location. This property boasts a single detached garage along with parking space for two additional cars, making it ideal for families or those needing extra space.

Where dreams come home

- 3-bedroom semi-detached home
- Peaceful cul-de-sac setting
- Bright conservatory to the rear
- · Close to local primary school · Access to Burnt Mills area
- Short distance to Mayflower for shops and restaurants

- · Located on a generous corner plot
- Single garage plus parking for 2 additional cars
- · Potential for extension to customize living space
- with beautiful woodland walks
- Ideal for families and outdoor enthusiasts