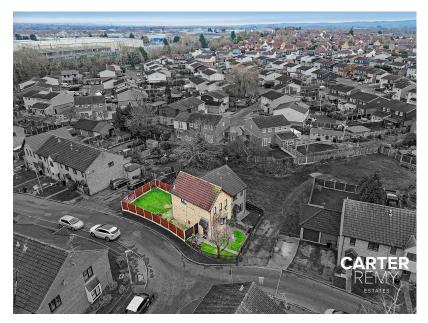

## Wood Green, Basildon, SS13 Guide Price £345,000

🍋 3 🚰 1 🚍 1

Guide price £345,000-£365,000. Welcome to this delightful threebedroom semi-detached home, perfectly situated on a generous corner plot in a peaceful cul-de-sac location. This property boasts a single detached garage along with parking space for two additional cars, making it ideal for families or those needing extra space.

- · Located on a generous corner plot
- Single garage plus parking for 2 additional cars
- · Potential for extension to customize living space
- with beautiful woodland walks
- Ideal for families and outdoor enthusiasts