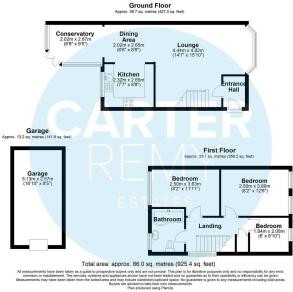

## Wood Green, Basildon, SS13 Guide Price £345,000

🍋 3 🚰 1 🚍 1

Guide price £345,000-£365,000. Welcome to this delightful threebedroom semi-detached home, perfectly situated on a generous corner plot in a peaceful cul-de-sac location. This property boasts a single detached garage along with parking space for two additional cars, making it ideal for families or those needing extra space.

- · Located on a generous corner plot
- Single garage plus parking for 2 additional cars
- · Potential for extension to customize living space
- with beautiful woodland walks
- Ideal for families and outdoor enthusiasts