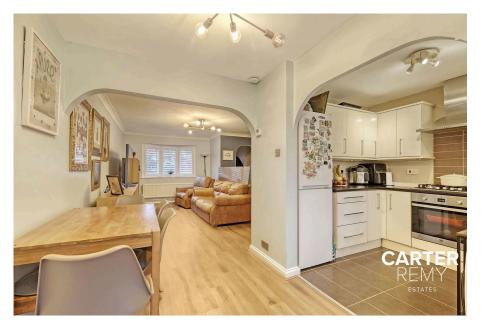

## Wood Green, Basildon, SS13 Guide Price £345,000

🍋 3 🚰 1 🚍 1

Guide price £345,000-£365,000. Welcome to this delightful threebedroom semi-detached home, perfectly situated on a generous corner plot in a peaceful cul-de-sac location. This property boasts a single detached garage along with parking space for two additional cars, making it ideal for families or those needing extra space.

As you enter, you'll be greeted by a bright and inviting interior, featuring a lovely conservatory that opens to the rear, perfect for enjoying the garden throughout the seasons. The home offers ample potential for extension, allowing you to tailor the space to meet your needs.